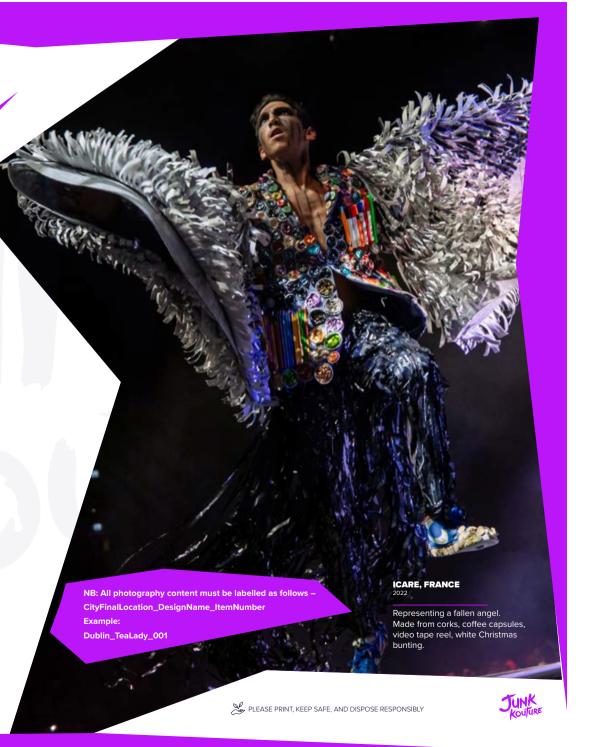

## **Design Description**

- Max 600 characters (incl. spaces)
- Write in 3rd person
- Tell the story, inspiration and sustainability message of the design
- Mention skills / learnings

# **Material Description**

- Max 600 characters (incl. spaces)
- Write in 3rd person
- Describe how materials were sourced and used
- Mention techniques applied

### **Images Link**

- Include 6 15 images
- Make sure link does not have restricted access
- Consider including progress pics
- Ensure high quality images in both portrait and landscape